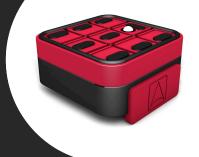

# **VACUUM BLOCK BS02**

FOR SAOM, RIERGE, COSMEC, ETC.

Vacuum pod of one circuit with numerous options of suction areas. It possesses a great grip to the bars thanks to its patented rubber by Vacuum cnc. Triggers improved that guarantee a great durability and a greater using comfort. This model takes advantage of all of the Vacuum-cnc system.

Standard set (Base + Cup): 120 X 120 X 50 mm

(Different heights available)