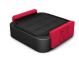

# **VACUUM BLOCK BS02**

FOR SAOM, RIERGE, COSMEC, ETC.

Vacuum pod of one circuit with numerous options of suction areas. It possesses a great grip to the bars thanks to its patented rubber by Vacuum cnc. Triggers improved that guarantee a great durability and a greater using comfort. This model takes advantage of all of the Vacuum-cnc system.

Standard set (Base + Cup): 120 X 120 X 50 mm

(Different heights available)

# **BASES**

## BS02N



#### **MEASURES:**

120 X 120 X 30 mm

Alongside the CA cups of 20 mm gives the height of the manufacturer (50 mm). There is an option of maintaining the original height with the lifting board included in the compact model.

## **CUPS**



**CA12020T** 120 x 120 x 20



**CA06020N** 120 x 60 x 20



120 x 30 x 20



**CA10020T** 120 x 100 x 20



**CA05020N** 120 x 50 x 20



A: 120 B: 20 C: 10



**CA08020N** 120 x 80 x 20



**CA04020N** 120 x 40 x 20



**CA07020N** 120 x 70 x 20



**CA03520N** 120 x 35 x 20

\*(Possibility of making different heights and shapes depending on the customer needs).

## **CLAMPS**

### PR02N



## MEASURES: 120 X 120 X 50 mm