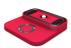

## **CUPS**

**CA12020T** 120 x 120 x 20

**CA06020N** 120 x 60 x 20

120 x 30 x 20

**CA10020T** 120 x 100 x 20

**CA05020N** 120 x 50 x 20

A: 120 B: 20 C: 10

**CA08020N** 120 x 80 x 20

**CA04020N** 120 x 40 x 20

**CA07020N** 120 x 70 x 20

**CA03520N** 120 x 35 x 20

\*(Possibility of making different heights and shapes depending on the customer needs).