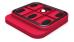

# **VACUUM BLOCK BS02**

FOR SAOM, RIERGE, COSMEC, ETC.

Vacuum pod of one circuit with numerous options of suction areas. It possesses a great grip to the bars thanks to its patented rubber by Vacuum cnc. Triggers improved that guarantee a great durability and a greater using comfort. This model takes advantage of all of the Vacuum-cnc system.

Standard set (Base + Cup): 120 X 120 X 50 mm

(Different heights available)