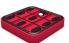

# **BASES**

## BS02N

#### **MEASURES:**

120 X 120 X 30 mm

Alongside the CA cups of 20 mm gives the height of the manufacturer (50 mm). There is an option of maintaining the original height with the lifting board included in the compact model.