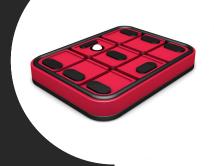

### Standard set (Base + Cup): 158 X 120 X 21.4 mm

(Differents heights available)

#### **MEDIDAS:**

158 X 120 X 6.4 mm

Alongside the CB cups of 15 mm gives the height of the manufacturer. (21.4 mm)