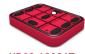

### **CUPS**

CB06015N 158 x 60 x 15

CB10015T 158 x 100 x 15

CB05015N 158 x 50 x 15

A: 120 B: 15 C: 7

CB08015N 158 x 80 x 15

158 x 40 x 15

158 x 70 x 15

CB03515N 158 x 35 x 15