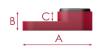

### **CUPS**

CB06015N 158 x 60 x 15

CB10015T 158 x 100 x 15

CB05015N 158 x 50 x 15

A: 120 B: 15 C: 7

CB08015N 158 x 80 x 15

158 x 40 x 15

158 x 70 x 15