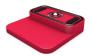

# **VACUUM BLOCK BS05**

FOR SCM AND MORBIDELLI

Vacuum block for different models of SCM. Due to the technical plastic used, the legs won't stretch as the original ones, which it's fixation to the bar decreases by the use. This model takes all the advantages of the Vacuum-cnc system.

## **BASES**

Standard set (Base + Cup): 145 X 145 X 50 mm

(Different heights available)