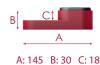

#### **MEASURES:**

 $145 \times 145 \times 20 \text{ mm}$  Alongside the CC of 30 mm gives the height of the manufacturer. (50 mm)