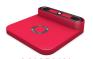

## **BASES**

Standard set (Base + Cup): 145 X 145 X 50 mm

(Different heights available)