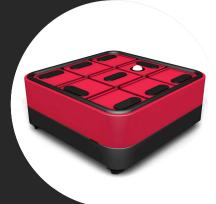

# **VACUUM BLOCK BS05**

FOR SCM AND MORBIDELLI

Vacuum block for different models of SCM. Due to the technical plastic used, the legs won't stretch as the original ones, which it's fixation to the bar decreases by the use. This model takes all the advantages of the Vacuum-cnc system.

## **BASES**

Standard set (Base + Cup): 145 X 145 X 50 mm

(Different heights available)