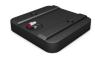

## **BASES**

BS07R

## **MEASURES:**

155 X 155 X 25 mm

Alongside the CD of 30 mm gives the height of the manufacturer (55 mm). This model need the original pneumatic piston to the subjection to the bar.