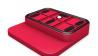

## **VACUUM BLOCK BS07**

FOR BUSELLATO

System that improves clamping to the machine by coupling to the original aluminum piston for fixing the suction cups to the bar.

It also improves the clamping of the piece to be machined since it increases the suction area. It allows changing the different suction surfaces of the vacuum pod with a click, thanks to the Vacuum-cnc system.

Standard set (Base + Cup): 155 X 155 X 55 mm

(Different heights available)