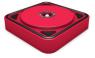

## **BASES**

BS07R

## **MEASURES:**

155 X 155 X 25 mm

Alongside the CD of 30 mm gives the height of the manufacturer (55 mm). This model need the original pneumatic piston to the subjection to the bar.