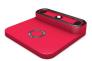

## **BASES**

BS07R

## **MEASURES:**

155 X 155 X 25 mm

Alongside the CD of 30 mm gives the height of the manufacturer (55 mm). This model need the original pneumatic piston to the subjection to the bar.