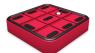

## **CUPS**

CD15530T 155 x 155 x 30

CD06030N 155 x 60 x 30

CD10030T 155 x 100 x 30

CD05030N 155 x 50 x 30

CD08030N 155 x 80 x 30

CD04030N 155 x 40 x 30

CD07030N 155 x 70 x 30

CD15530P 155 x 155 x 30

\*(Possibility of making different heights and shapes depending on the customer needs).