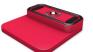

## **VACUUM BLOCK BS07**

FOR BUSELLATO

System that improves clamping to the machine by coupling to the original aluminum piston for fixing the suction cups to the bar.

It also improves the clamping of the piece to be machined since it increases the suction area. It allows changing the different suction surfaces of the vacuum pod with a click, thanks to the Vacuum-cnc system.

Standard set (Base + Cup): 155 X 155 X 55 mm

(Different heights available)