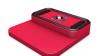

## **VACUUM BLOCK BS07**

FOR BUSELLATO

System that improves clamping to the machine by coupling to the original aluminum piston for fixing the suction cups to the bar.

It also improves the clamping of the piece to be machined since it increases the suction area. It allows changing the different suction surfaces of the vacuum pod with a click, thanks to the Vacuum-cnc system.

Standard set (Base + Cup): 155 X 155 X 55 mm

(Different heights available)