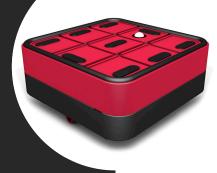

## **VACUUM BLOCK BS07**

FOR BUSELLATO

System that improves clamping to the machine by coupling to the original aluminum piston for fixing the suction cups to the bar.

It also improves the clamping of the piece to be machined since it increases the suction area. It allows changing the different suction surfaces of the vacuum pod with a click, thanks to the Vacuum-cnc system.

Standard set (Base + Cup): 155 X 155 X 55 mm

(Different heights available)