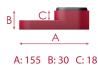

Standard set (Base + Cup): 155 X 155 X 55 mm

(Different heights available)

## **MEASURES:**

155 X 155 X 25 mm

Alongside the CD of 30 mm gives the height of the manufacturer (55 mm). This model need the original pneumatic piston to the subjection to the bar.