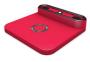

## **BASES**

BS07R

## **MEASURES:**

155 X 155 X 25 mm

Alongside the CD of 30 mm gives the height of the manufacturer (55 mm). This model need the original pneumatic piston to the subjection to the bar.