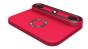

## **COMPACT**

158 x 120 x 35.4

**KB08-07035N** 158 x 70 x 35.4

KB08-06035N 158 x 60 x 35.4

Underside

A: 120 B: 35 C: 7

 $<sup>* (</sup>Possibility\ of\ making\ different\ heights\ and\ shapes\ depending\ on\ the\ customer\ needs).$ 