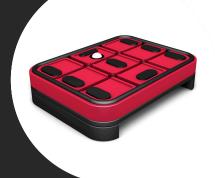

# **VACUUM BLOCK BS08**

FOR SCM AND MORBIDELLI

The base it's screwed only once, from there we will have all the options from the Vacuum-cnc system. It incorporates a metal plaque of 3 mm which gives a total rigidity when it comes to screwing. In difference with the original ones it allows us to work with narrow cups and realize every kind of tasks. In the compact model we'll keep the manufacturer's height.

Standard set (Base + Cup): 158 X 120 X 35.4 mm

(Different heights available)