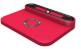

# **VACUUM BLOCK BS08**

FOR SCM AND MORBIDELLI

The base it's screwed only once, from there we will have all the options from the Vacuum-cnc system. It incorporates a metal plaque of 3 mm which gives a total rigidity when it comes to screwing. In difference with the original ones it allows us to work with narrow cups and realize every kind of tasks. In the compact model we'll keep the manufacturer's height.

Standard set (Base + Cup): 158 X 120 X 35.4 mm

(Different heights available)