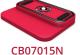

## **CUPS**

**CB12015T** 158 x 120 x 15

CB06015N 158 x 60 x 15

158 x 30 x 15

**CB10015T** 158 x 100 x 15

**CB05015N** 158 x 50 x 15

**CB08015N** 158 x 80 x 15

**CB04015N** 158 x 40 x 15

A: 120 B: 15 C: 7

**CB07015N** 158 x 70 x 15

CB03515N 158 x 35 x 15