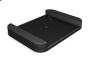

### BS08N

#### **MEASURES:**

158 X 120 X 20.4 mm

Alongside CB cups of 15 mm gives the height of the manufacturer (35.4 mm)