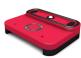

### BS08N

#### **MEASURES:**

158 X 120 X 20.4 mm

Alongside CB cups of 15 mm gives the height of the manufacturer (35.4 mm)