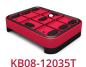

## **COMPACT**

158 x 120 x 35.4

**KB08-07035N** 158 x 70 x 35.4

KB08-06035N 158 x 60 x 35.4

Underside

A: 120 B: 35 C: 7

 $<sup>* (</sup>Possibility\ of\ making\ different\ heights\ and\ shapes\ depending\ on\ the\ customer\ needs).$ 