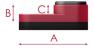

A: 120 B: 15 C: 7

**CB07015N** 158 x 70 x 15

CB03515N 158 x 35 x 15

## **COMPACT**

158 x 120 x 35.4

**KB08-07035N** 158 x 70 x 35.4

KB08-06035N 158 x 60 x 35.4

Underside

A: 120 B: 35 C: 7

 $<sup>* (</sup>Possibility\ of\ making\ different\ heights\ and\ shapes\ depending\ on\ the\ customer\ needs).$ 