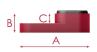

LI

The base it's screwed only once, from there we will have all the options from the Vacuum-cnc system. It incorporates a metal plaque of 3 mm which gives a total rigidity when it comes to screwing. In difference with the original ones it allows us to work with narrow cups and realize every kind of tasks. In the compact model we'll keep the manufacturer's height.

Standard set (Base + Cup): 158 X 120 X 35.4 mm

(Different heights available)

## **BASES**

### BS08N



#### **MEASURES:**

158 X 120 X 20.4 mm

Alongside CB cups of 15 mm gives the height of the manufacturer (35.4 mm)

## **CUPS**



**CB12015T** 158 x 120 x 15



CB06015N 158 x 60 x 15



158 x 30 x 15



**CB10015T** 158 x 100 x 15



**CB05015N** 158 x 50 x 15





**CB08015N** 158 x 80 x 15



**CB04015N** 158 x 40 x 15



A: 120 B: 15 C: 7



**CB07015N** 158 x 70 x 15



CB03515N 158 x 35 x 15

## **COMPACT**



158 x 120 x 35.4



**KB08-07035N** 158 x 70 x 35.4



KB08-06035N 158 x 60 x 35.4



Underside



A: 120 B: 35 C: 7



 $<sup>* (</sup>Possibility\ of\ making\ different\ heights\ and\ shapes\ depending\ on\ the\ customer\ needs).$ 

<sup>\*</sup>SCM / Morbidelli is a registered and protected trademark. These products have been developed by Vacuum cnc specifically for machining centers of SCM / Morbidelli.