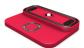

## **COMPACT**

158 x 120 x 35.4

**KB08-07035N** 158 x 70 x 35.4

KB08-06035N 158 x 60 x 35.4

Underside

A: 120 B: 35 C: 7

 $<sup>* (</sup>Possibility\ of\ making\ different\ heights\ and\ shapes\ depending\ on\ the\ customer\ needs).$ 