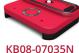

## **COMPACT**

158 x 120 x 35.4

**KB08-07035N** 158 x 70 x 35.4

KB08-06035N 158 x 60 x 35.4

Underside

A: 120 B: 35 C: 7

 $<sup>* (</sup>Possibility\ of\ making\ different\ heights\ and\ shapes\ depending\ on\ the\ customer\ needs).$ 