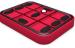

## **CUPS**

**CB12015T** 158 x 120 x 15

CB06015N 158 x 60 x 15

158 x 30 x 15

**CB10015T** 158 x 100 x 15

**CB05015N** 158 x 50 x 15

**CB08015N** 158 x 80 x 15

**CB04015N** 158 x 40 x 15

A: 120 B: 15 C: 7

**CB07015N** 158 x 70 x 15

CB03515N 158 x 35 x 15