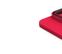

# **VACUUM BLOCK BS08**

FOR SCM AND MORBIDELLI

The base it's screwed only once, from there we will have all the options from the Vacuum-cnc system. It incorporates a metal plaque of 3 mm which gives a total rigidity when it comes to screwing. In difference with the original ones it allows us to work with narrow cups and realize every kind of tasks. In the compact model we'll keep the manufacturer's height.

Standard set (Base + Cup): 158 X 120 X 35.4 mm

(Different heights available)