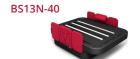

## **BASES**

#### **MEASURES:**

120 X 158 X 40 mm

Alongside CM cups of 60 mm gives a height of 100 mm.