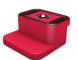

## **BASES**

#### **MEASURES:**

120 X 158 X 40 mm

Alongside CM cups of 60 mm gives a height of 100 mm.