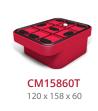

# **CUPS**

CM07060N 120 x 70 x 60

**CM12060T** 120 x 120 x 60

CM06060N 120 x 60 x 60

CM10060T

**CM05060N** 120 x 50 x 60

CM08060N 120 x 80 x 60

**CM04060N** 120 x 40 x 60