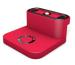

# **VACUUM BLOCK BS13-40**

FOR CONSOLES OF 1 CIRCUIT HOMAG, MASTERWOOD, FELDER, WEEKE AND OTHERS

Vacuum block of one circuit with numerous options of suction areas. It offers a huge grip to the bars thanks to our patented rubber. Improved triggers that guarantee a great durability and a greater using comfort. This model takes advantage of all the Vacuum-cnc system.

Standard set (Base + Cup): 120 X 158 X 100 mm

(Different heights available)