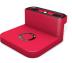

## **CLAMPS**

PR11N

MEASURES: 158 X 120 X 100 mm

<sup>\* (</sup>Possibility of making different heights and shapes depending on the customer needs).

<sup>\*</sup>Homag, Masterwood and Felder is a registered and protected trademark. These products have been developed by Vacuum cnc specifically for machining centers of Homag, Masterwood, Felder and more.