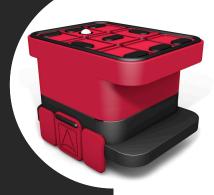

# **VACUUM BLOCK BS13-40**

FOR CONSOLES OF 1 CIRCUIT HOMAG, MASTERWOOD, FELDER, WEEKE AND OTHERS

Vacuum block of one circuit with numerous options of suction areas. It offers a huge grip to the bars thanks to our patented rubber. Improved triggers that guarantee a great durability and a greater using comfort. This model takes advantage of all the Vacuum-cnc system.

Standard set (Base + Cup): 120 X 158 X 100 mm

(Different heights available)