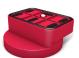

## **BASES**

Standard set (Base + Cup): 145 X 145 X 110 mm

(Different heights available)

BS14N

## **MEASURES:**

145 X 145 X 36 mm

Alongside CN cups of 74 mm gives the height of the manufacturer (110 mm)