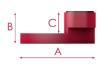

A: 145 B: 74 C: 54

<sup>\*(</sup>Possibility of making different heights and shapes depending on the customer needs).