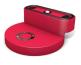

## **BASES**

Standard set (Base + Cup): 145 X 145 X 110 mm

(Different heights available)

BS14N

## **MEASURES:**

145 X 145 X 36 mm

Alongside CN cups of 74 mm gives the height of the manufacturer (110 mm)