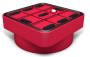

## **CUPS**

CN14574T

**CN06074N** 145 x 60 x 74

**CN10074T** 145 x 100 x 74

**CN05074N** 145 x 50 x 74

**CN08074N** 145 x 80 x 74

CN07074N

145 x 70 x 74

A: 145 B: 74 C: 54

<sup>\*(</sup>Possibility of making different heights and shapes depending on the customer needs).