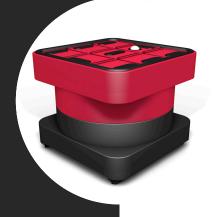

## **VACUUM BLOCK BS14**

FOR MORBIDELLI PLANET

Big and sturdy vacuum blocks, especial for machines with edgebander included. Due to the technical plastic used, the legs won't stretch as the original ones, which it's fixation to the bar decreases by the use.

## **BASES**

Standard set (Base + Cup): 145 X 145 X 110 mm

(Different heights available)

BS14N

## **MEASURES:**

145 X 145 X 36 mm

Alongside CN cups of 74 mm gives the height of the manufacturer (110 mm)