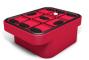

# **VACUUM BLOCK BS17**

FOR CONSOLES OF 2 CIRCUITS HOMAG, MASTERWOOD, FELDER, WEEKE AND MORE

Vacuum cup of double circuit very versatile, as it offers a lot of alternatives of both heights and suction areas.

It possesses a great grip to the bars thanks to its patented rubber by Vacuum-cnc. This model takes advantage of all the Vacuum-cnc system.

Standard set (Base + Cup): 120 X 158 X 50 / 75 / 100 / 125 mm