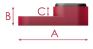

he CM cups of 60 mm gives the height of the manufacturer (100 mm).

#### BS17N-51



#### **MEASURES:**

120 X 158 X 51 mm Alongside the CM cups of 74 mm gives the height of the manufacturer (125 mm).

#### BS17N-25



#### **MEASURES:**

120 X 158 X 25 mm Alongside the CB or CV cups of 25 mm gives the height of the manufacturer (50 mm and 75 mm).

### **CUPS**



CM15860T 120 x 158 x 60



CM07060N



CM12060T 120 x 120 x 60



**CM06060N** 120 x 60 x 60



**CM10060T** 120 x 100 x 60



**CM05060N** 120 x 50 x 60



CM08060N 120 x 80 x 60



A: 145 B: 60 C: 45



**CM04060N** 120 x 40 x 60



**CV15825T** 120 x 158 x 25



**CB12025T** 158 x 120 x 25



**CV07025N** 120 x 70 x 25



**CB07025N** 158 x 70 x 25



CV06025N 120 x 60 x 25



**CB06025N** 158 x 60 x 25



A: 158 B: 25 C: 13



A: 120 B: 25 C: 13

# **CLAMPS**

PR17N



#### **MEASURES:**

158 X 120 X 100 / 50 mm



<sup>\*(</sup>Possibility of making different heights and shapes depending on the customer needs).