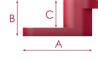

A: 145 B: 60 C: 45

**CM04060N** 120 x 40 x 60

**CV15825T** 120 x 158 x 25

**CB12025T** 158 x 120 x 25

**CV07025N** 120 x 70 x 25

**CB07025N** 158 x 70 x 25

CV06025N 120 x 60 x 25

**CB06025N** 158 x 60 x 25

A: 158 B: 25 C: 13

A: 120 B: 25 C: 13