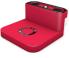

# **VACUUM BLOCK BS17**

FOR CONSOLES OF 2 CIRCUITS HOMAG, MASTERWOOD, FELDER, WEEKE AND MORE

Vacuum cup of double circuit very versatile, as it offers a lot of alternatives of both heights and suction areas.

It possesses a great grip to the bars thanks to its patented rubber by Vacuum-cnc. This model takes advantage of all the Vacuum-cnc system.

Standard set (Base + Cup): 120 X 158 X 50 / 75 / 100 / 125 mm