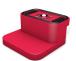

# **CLAMPS**

PR17N

#### **MEASURES:**

158 X 120 X 100 / 50 mm

<sup>\*(</sup>Possibility of making different heights and shapes depending on the customer needs).