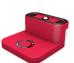

# **VACUUM BLOCK BS17**

FOR CONSOLES OF 2 CIRCUITS HOMAG, MASTERWOOD, FELDER, WEEKE AND MORE

Vacuum cup of double circuit very versatile, as it offers a lot of alternatives of both heights and suction areas.

It possesses a great grip to the bars thanks to its patented rubber by Vacuum-cnc. This model takes advantage of all the Vacuum-cnc system.

Standard set (Base + Cup): 120 X 158 X 50 / 75 / 100 / 125 mm