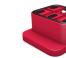

# **VACUUM BLOCK BS17**

FOR CONSOLES OF 2 CIRCUITS HOMAG, MASTERWOOD, FELDER, WEEKE AND MORE

Vacuum cup of double circuit very versatile, as it offers a lot of alternatives of both heights and suction areas.

It possesses a great grip to the bars thanks to its patented rubber by Vacuum-cnc. This model takes advantage of all the Vacuum-cnc system.

Standard set (Base + Cup): 120 X 158 X 50 / 75 / 100 / 125 mm