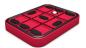

### **CUPS**

CM15860T 120 x 158 x 60

CM07060N

CM12060T 120 x 120 x 60

**CM06060N** 120 x 60 x 60

**CM10060T** 120 x 100 x 60

**CM05060N** 120 x 50 x 60

CM08060N 120 x 80 x 60

A: 145 B: 60 C: 45

**CM04060N** 120 x 40 x 60

**CV15825T** 120 x 158 x 25

**CB12025T** 158 x 120 x 25

**CV07025N** 120 x 70 x 25

**CB07025N** 158 x 70 x 25

CV06025N 120 x 60 x 25

**CB06025N** 158 x 60 x 25

A: 158 B: 25 C: 13

A: 120 B: 25 C: 13