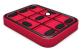

### **CUPS**

CM15860T 120 x 158 x 60

CM07060N

CM12060T 120 x 120 x 60

**CM06060N** 120 x 60 x 60

**CM10060T** 120 x 100 x 60

**CM05060N** 120 x 50 x 60

CM08060N 120 x 80 x 60

A: 145 B: 60 C: 45

**CM04060N** 120 x 40 x 60

**CV15825T** 120 x 158 x 25

**CB12025T** 158 x 120 x 25

**CV07025N** 120 x 70 x 25

**CB07025N** 158 x 70 x 25

CV06025N 120 x 60 x 25

**CB06025N** 158 x 60 x 25

A: 158 B: 25 C: 13

A: 120 B: 25 C: 13