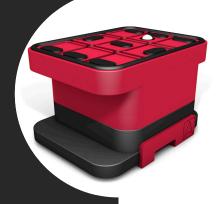

# **VACUUM BLOCK BS17**

FOR CONSOLES OF 2 CIRCUITS HOMAG, MASTERWOOD, FELDER, WEEKE AND MORE

Vacuum cup of double circuit very versatile, as it offers a lot of alternatives of both heights and suction areas.

It possesses a great grip to the bars thanks to its patented rubber by Vacuum-cnc. This model takes advantage of all the Vacuum-cnc system.

Standard set (Base + Cup): 120 X 158 X 50 / 75 / 100 / 125 mm