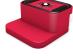

## **BASES**

#### BS17N-40

#### **MEASURES:**

120 X 158 X 40 mm Alongside the CM cups of 60 mm gives the height of the manufacturer (100 mm).