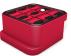

## **BASES**

#### BS17N-40

#### **MEASURES:**

120 X 158 X 40 mm Alongside the CM cups of 60 mm gives the height of the manufacturer (100 mm).

#### BS17N-51

#### **MEASURES:**

120 X 158 X 51 mm Alongside the CM cups of 74 mm gives the height of the manufacturer (125 mm).

#### BS17N-25

#### **MEASURES:**

120 X 158 X 25 mm Alongside the CB or CV cups of 25 mm gives the height of the manufacturer (50 mm and 75 mm).