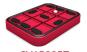

## **CUPS**

CM15860T 120 x 158 x 60

CM07060N 120 x 70 x 60

CM12060T 120 x 120 x 60

CM06060N

120 x 60 x 60

CM10060T 120 x 100 x 60

CM05060N

120 x 50 x 60

CM08060N 120 x 80 x 60

A: 145 B: 60 C: 45

CM04060N 120 x 40 x 60

CV15825T 120 x 158 x 25

CB12025T

158 x 120 x 25

CV07025N 120 x 70 x 25

CB07025N

158 x 70 x 25

CV06025N

120 x 60 x 25

CB06025N 158 x 60 x 25

A: 158 B: 25 C: 13

A: 120 B: 25 C: 13