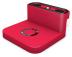

# **VACUUM BLOCK BS18**

FOR CONSOLES OF 2 CIRCUITS HOMAG, MASTERWOOD, FELDER, WEEKE AND MORE

Vacuum cup of double circuit very versatile, as it offers a wide range of alternatives both of height and suction. It possesses a great grip to the bars thanks to its patented rubber by Vacuum cnc. The difference with the BS17 is that the bottom rubber is cut 20 mm respect to the base length, what is necessary for certain models of consoles.

## **BASES**

BS18N-40

BS18N-25