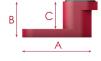

120 x 50 x 60

CM08060N 120 x 80 x 60

A: 145 B: 60 C: 45

CM04060N 120 x 40 x 60

CV15825T 120 x 158 x 25

CB12025T

158 x 120 x 25

CV07025N 120 x 70 x 25

CB07025N

158 x 70 x 25

CV06025N

120 x 60 x 25

CB06025N 158 x 60 x 25

A: 158 B: 25 C: 13

A: 120 B: 25 C: 13