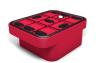

# **VACUUM BLOCK BS18**

FOR CONSOLES OF 2 CIRCUITS HOMAG, MASTERWOOD, FELDER, WEEKE AND MORE

Vacuum cup of double circuit very versatile, as it offers a wide range of alternatives both of height and suction. It possesses a great grip to the bars thanks to its patented rubber by Vacuum cnc. The difference with the BS17 is that the bottom rubber is cut 20 mm respect to the base length, what is necessary for certain models of consoles.