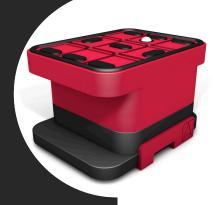

# **VACUUM BLOCK BS18**

FOR CONSOLES OF 2 CIRCUITS HOMAG, MASTERWOOD, FELDER, WEEKE AND MORE

Vacuum cup of double circuit very versatile, as it offers a wide range of alternatives both of height and suction. It possesses a great grip to the bars thanks to its patented rubber by Vacuum cnc. The difference with the BS17 is that the bottom rubber is cut 20 mm respect to the base length, what is necessary for certain models of consoles.