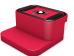

# **VACUUM BLOCK BS18**

FOR CONSOLES OF 2 CIRCUITS HOMAG, MASTERWOOD, FELDER, WEEKE AND MORE

Vacuum cup of double circuit very versatile, as it offers a wide range of alternatives both of height and suction. It possesses a great grip to the bars thanks to its patented rubber by Vacuum cnc. The difference with the BS17 is that the bottom rubber is cut 20 mm respect to the base length, what is necessary for certain models of consoles.

### Standard set (Base + Cup): 120 X 158 X 50 / 75 / 100 / 125 mm

(Different heights available)