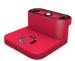

# **VACUUM BLOCK BS18**

FOR CONSOLES OF 2 CIRCUITS HOMAG, MASTERWOOD, FELDER, WEEKE AND MORE

Vacuum cup of double circuit very versatile, as it offers a wide range of alternatives both of height and suction. It possesses a great grip to the bars thanks to its patented rubber by Vacuum cnc. The difference with the BS17 is that the bottom rubber is cut 20 mm respect to the base length, what is necessary for certain models of consoles.

### Standard set (Base + Cup): 120 X 158 X 50 / 75 / 100 / 125 mm

(Different heights available)