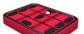

### **CLAMPS**

PR18N

## **MEASURES:**

158 X 120 X 100 / 50 mm

<sup>\*(</sup>Possibility of making different heights and shapes depending on the customer needs).