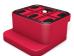

# **VACUUM BLOCK BS18**

FOR CONSOLES OF 2 CIRCUITS HOMAG, MASTERWOOD, FELDER, WEEKE AND MORE

Vacuum cup of double circuit very versatile, as it offers a wide range of alternatives both of height and suction. It possesses a great grip to the bars thanks to its patented rubber by Vacuum cnc. The difference with the BS17 is that the bottom rubber is cut 20 mm respect to the base length, what is necessary for certain models of consoles.

### Standard set (Base + Cup): 120 X 158 X 50 / 75 / 100 / 125 mm

(Different heights available)