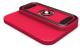

### Standard set (Base + Cup): 120 X 158 X 50 / 75 / 100 / 125 mm

(Different heights available)

#### **MEASURES:**

120 X 158 X 40 mm Alongside the CM cups of 60 mm gives the height of the manufacturer (100 mm).

#### **MEASURES:**

120 X 158 X 25 mm Alongside the CB or CV cups of 25 mm gives the height of the manufacturer (50 mm and 75 mm).

#### BS18N-51

120 X 158 X 51 mm Alongside the CM cups of 74 mm gives the height of the manufacturer (125 mm).

**MEASURES:** 