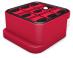

## **BASES**

BS18N-40

BS18N-25

### Standard set (Base + Cup): 120 X 158 X 50 / 75 / 100 / 125 mm

(Different heights available)

#### **MEASURES:**

120 X 158 X 40 mm Alongside the CM cups of 60 mm gives the height of the manufacturer (100 mm).

#### **MEASURES:**

120 X 158 X 25 mm Alongside the CB or CV cups of 25 mm gives the height of the manufacturer (50 mm and 75 mm).

#### BS18N-51

120 X 158 X 51 mm Alongside the CM cups of 74 mm gives the height of the manufacturer (125 mm).

**MEASURES:** 