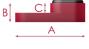

CB07025N

158 x 70 x 25

CV06025N

120 x 60 x 25

CB06025N 158 x 60 x 25

A: 158 B: 25 C: 13

A: 120 B: 25 C: 13