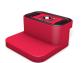

### **CLAMPS**

PR18N

## **MEASURES:**

158 X 120 X 100 / 50 mm

<sup>\*(</sup>Possibility of making different heights and shapes depending on the customer needs).