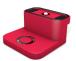

# **VACUUM BLOCK BS18**

FOR CONSOLES OF 2 CIRCUITS HOMAG, MASTERWOOD, FELDER, WEEKE AND MORE

Vacuum cup of double circuit very versatile, as it offers a wide range of alternatives both of height and suction. It possesses a great grip to the bars thanks to its patented rubber by Vacuum cnc. The difference with the BS17 is that the bottom rubber is cut 20 mm respect to the base length, what is necessary for certain models of consoles.