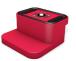

# **BASES**

### BS21N

#### **MEASURES:**

Alongside the CM cups of 60 mm gives the height of the manufacturer (100 mm).