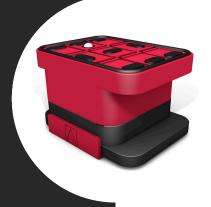

# **VACUUM BLOCK BS21**

FOR CONSOLES OF 1 CIRCUIT HOMAG, MASTERWOOD, FELDER, WEEKE AND OTHERS

Vacuum block of one circuit with numerous options of suction areas. It offers a huge grip to the bars thanks to our patented rubber. Improved triggers that guarantee a great durability and a greater using comfort. This model takes advantage of all the Vacuum-cnc system.

Standard set (Base + Cup): 120 X 158 X 100 mm

(Different heights available)