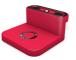

## **CUPS**

CM15860T 120 x 158 x 60

CM07060N

120 X 158 X 40 mm

CM12060T 120 x 120 x 60

CM06060N 120 x 60 x 60

CM10060N 120 x 100 x 60

CM05060N 120 x 50 x 60

CM08060N 120 x 80 x 60

CM04060N 120 x 40 x 60

<sup>\*(</sup>Possibility of making different heights and shapes depending on the customer needs).