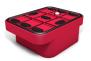

## **CUPS**

CM15860T 120 x 158 x 60

CM07060N

120 X 158 X 40 mm

CM12060T 120 x 120 x 60

CM06060N 120 x 60 x 60

CM10060N 120 x 100 x 60

CM05060N 120 x 50 x 60

CM08060N 120 x 80 x 60

CM04060N 120 x 40 x 60

<sup>\*(</sup>Possibility of making different heights and shapes depending on the customer needs).