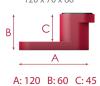

### BS21N

#### **MEASURES:**

Alongside the CM cups of 60 mm gives the height of the manufacturer (100 mm).