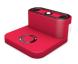

# **VACUUM BLOCK BS21**

FOR CONSOLES OF 1 CIRCUIT HOMAG, MASTERWOOD, FELDER, WEEKE AND OTHERS

Vacuum block of one circuit with numerous options of suction areas. It offers a huge grip to the bars thanks to our patented rubber. Improved triggers that guarantee a great durability and a greater using comfort. This model takes advantage of all the Vacuum-cnc system.

Standard set (Base + Cup): 120 X 158 X 100 mm

(Different heights available)