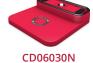

## **MEASURES:**

155 X 155 X 25 mm

Alongside the CD cups of 30 mm gives the height of the manufacturer (55 mm).

## **CUPS**

155 x 155 x 30

155 x 60 x 30

CD10030T 155 x 100 x 30

CD05030N 155 x 50 x 30

CD08030N 155 x 80 x 30

CD04030N 155 x 40 x 30

CD07030N 155 x 70 x 30