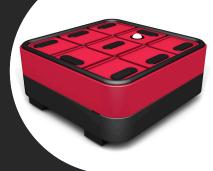

## **VACUUM BLOCK BS26**

FOR BUSELLATO

Once we screw the base to the pneumatic pistons, we will not have to do this again. Then, we place the more convenient cup with a simple click, being able to change it very quickly. It improves the clamping of the piece to be machined since it increases the suction area. It has all the advantages of the Vacuum-cnc system.

**BASES** 

Standard set (Base + Cup): 155 X 155 X 55 mm

(Different heights available)

BS26N