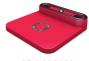

## **VACUUM BLOCK BS26**

FOR BUSELLATO

Once we screw the base to the pneumatic pistons, we will not have to do this again. Then, we place the more convenient cup with a simple click, being able to change it very quickly. It improves the clamping of the piece to be machined since it increases the suction area. It has all the advantages of the Vacuum-cnc system.

**BASES** 

Standard set (Base + Cup): 155 X 155 X 55 mm

(Different heights available)

BS26N