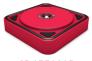

## **MEASURES:**

155 X 155 X 25 mm

Alongside the CD cups of 30 mm gives the height of the manufacturer (55 mm).

## **CUPS**

155 x 155 x 30

155 x 60 x 30

CD10030T 155 x 100 x 30

CD05030N 155 x 50 x 30

CD08030N 155 x 80 x 30

CD04030N 155 x 40 x 30

CD07030N 155 x 70 x 30