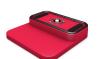

## **VACUUM BLOCK BS26**

FOR BUSELLATO

Once we screw the base to the pneumatic pistons, we will not have to do this again. Then, we place the more convenient cup with a simple click, being able to change it very quickly. It improves the clamping of the piece to be machined since it increases the suction area. It has all the advantages of the Vacuum-cnc system.