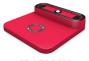

**BASES** 

Standard set (Base + Cup): 155 X 155 X 55 mm

(Different heights available)

BS26N