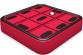

## **CUPS**

155 x 155 x 30

155 x 60 x 30

CD10030T 155 x 100 x 30

CD05030N 155 x 50 x 30

CD08030N 155 x 80 x 30

CD04030N 155 x 40 x 30

CD07030N 155 x 70 x 30

CD155030P 155 x 155 x 30

A: 155 B: 30 C: 18

<sup>\*(</sup>Possibility of making different heights and shapes depending on the customer needs).

<sup>\*</sup>Busellato is a registered and protected trademark. These products have been developed by Vacuum cnc specifically for machining centers of Casadei Busellato.