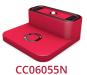

CC07055N A: 145 B: 55 C: 40

A: 145 B: 30 C: 18

CC14555T 145 x 145 x 55

145 x 60 x 55

CC10055T 145 x 100 x 55

145 x 50 x 55

CC04055N 145 x 40 x 55

CC03555N 145 x 35 x 55