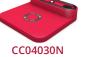

### **CUPS**

CC06030N 145 x 60 x 30

CC05030N 145 x 50 x 30

145 x 40 x 30

CC08030N

145 x 80 x 30

CC07030N

145 x 70 x 30