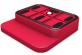

Standard set (Base + Cup): 145 X 145 X 50 / 75 mm

(Different heights available)

## **MEASURES:**

145 X 145 X 50 / 75 mm

\*SCM / Morbidelli is a registered and protected trademark. These products have been developed by Vacuum cnc specifically for machining centers of SCM / Morbidelli.