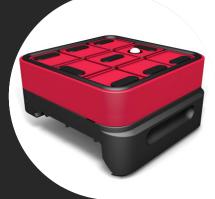

# **VACUUM BLOCK BS28**

FOR SCM AND MORBIDELLI

This model can be coupled to both self-positioning and manual positioning consoles. The plastic material of which are made protects the tools of being broken in case of crash. This model takes advantage of the Vacuum-cnc system.

Standard set (Base + Cup): 145 X 145 X 50 / 75 mm

(Different heights available)