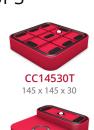

CC07055N A: 145 B: 55 C: 40

A: 145 B: 30 C: 18

CC14555T 145 x 145 x 55

145 x 60 x 55

CC10055T 145 x 100 x 55

145 x 50 x 55

CC04055N 145 x 40 x 55

CC03555N 145 x 35 x 55