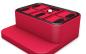

Standard set (Base + Cup): 145 X 145 X 50 / 75 mm

(Different heights available)

## **MEASURES:**

145 X 145 X 50 / 75 mm

\*SCM / Morbidelli is a registered and protected trademark. These products have been developed by Vacuum cnc specifically for machining centers of SCM / Morbidelli.