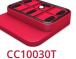

### **CUPS**

CC06030N 145 x 60 x 30

CC05030N 145 x 50 x 30

145 x 40 x 30

CC08030N

145 x 80 x 30

CC07030N

145 x 70 x 30