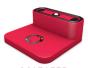

## **BASES**

Standard set (Base + Cup): 145 X 145 X 85 / 110 mm

(Different heights available)

#### **MEASURES:**

145 X 145 X 30 / 35 mm

Alongside the CC-R cups of 55 mm gives the height of the manufacturer (85 mm).