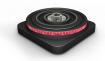

### BS38N

#### PR38N

## MEASURES:

145 X 145 X 85 mm

<sup>\*(</sup>Possibility of making different heights and shapes depending on the customer needs).