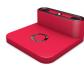

## **BASES**

Standard set (Base + Cup): 145 X 145 X 85 / 110 mm

(Different heights available)

#### **MEASURES:**

145 X 145 X 30 / 35 mm

Alongside the CC-R cups of 55 mm gives the height of the manufacturer (85 mm).