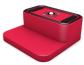

## **BASES**

Standard set (Base + Cup): 145 X 145 X 85 / 110 mm

(Different heights available)

#### **MEASURES:**

145 X 145 X 30 / 35 mm

Alongside the CC-R cups of 55 mm gives the height of the manufacturer (85 mm).