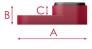

# **VACUUM BLOCK BS38**

FOR SCM AND MORBIDELLI

This model can be coupled to both automatic and manual positioning consoles.

The plastic material from which they are made protects cutting tools in the event of a collision.

This model takes advantage of all the improvements of the Vacuum-cnc system.

## **BASES**

Standard set (Base + Cup): 145 X 145 X 85 / 110 mm

(Different heights available)

### BS38N



#### **MEASURES:**

145 X 145 X 30 / 35 mm

Alongside the CC-R cups of 55 mm gives the height of the manufacturer (85 mm).

## **CUPS**



145 x 145 x 55



145 x 60 x 55



**CC10055TR** 145 x 100 x 55



CC05055R 145 x 50 x 55



**CC08055R** 145 x 80 x 55



**CC04055R** 145 x 40 x 55



CC07055R 145 x 70 x 55



145 x 35 x 55



A: 145 B: 55 C: 35

## **CLAMPS**

#### PR38N



## MEASURES:

145 X 145 X 85 mm



<sup>\*(</sup>Possibility of making different heights and shapes depending on the customer needs).