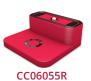

## **CUPS**

145 x 145 x 55

145 x 60 x 55

**CC10055TR** 145 x 100 x 55

CC05055R 145 x 50 x 55

**CC08055R** 145 x 80 x 55

**CC04055R** 145 x 40 x 55

CC07055R 145 x 70 x 55