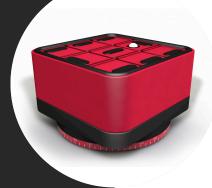

# **VACUUM BLOCK BS38**

FOR SCM AND MORBIDELLI

This model can be coupled to both automatic and manual positioning consoles.

The plastic material from which they are made protects cutting tools in the event of a collision.

This model takes advantage of all the improvements of the Vacuum-cnc system.

## **BASES**

Standard set (Base + Cup): 145 X 145 X 85 / 110 mm

(Different heights available)