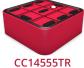

## **CUPS**

145 x 145 x 55

145 x 60 x 55

**CC10055TR** 145 x 100 x 55

CC05055R 145 x 50 x 55

**CC08055R** 145 x 80 x 55

**CC04055R** 145 x 40 x 55

CC07055R 145 x 70 x 55