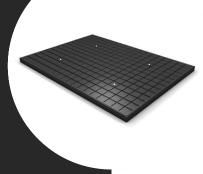

## **NESTING MODULE**

COMPATIBLE WITH ALL OUR BASES

Convert any or part of any pod & rail cnc machine into a nesting table. It is placed over four Vacuum-cnc bases, facilitating assembly and disassembly. The best choice for precision work on the Z-axis on pod & rail machines.

## **MEASURES:**

680 X 910 X 30 mm

Each module has four anchor points to hold the martyr, essential both for the proper functioning of the tables and to extend their useful life.

Possibility of adding extra vacuum intakes, to increase the flow rate and allow greater division of the work table.