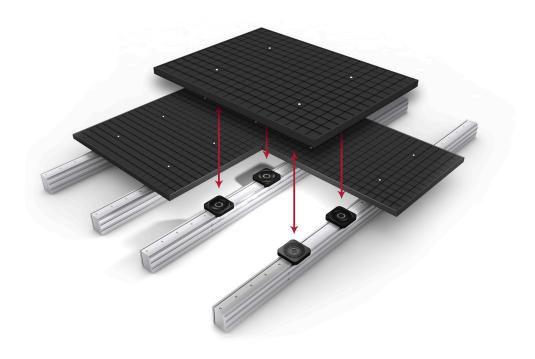

## **NESTING MODULE**

COMPATIBLE WITH ALL OUR BASES

Convert any or part of any pod & rail cnc machine into a nesting table. It is placed over four Vacuum-cnc bases, facilitating assembly and disassembly. The best choice for precision work on the Z-axis on pod & rail machines.

## **MEASURES:**

680 X 910 X 30 mm

Each module has four anchor points to hold the martyr, essential both for the proper functioning of the tables and to extend their useful life.

Possibility of adding extra vacuum intakes, to increase the flow rate and allow greater division of the work table.