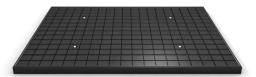

## **MEASURES:**

680 X 910 X 30 mm

Each module has four anchor points to hold the martyr, essential both for the proper functioning of the tables and to extend their useful life.

Possibility of adding extra vacuum intakes, to increase the flow rate and allow greater division of the work table.